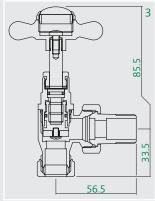

### **Technical Specification**

Max. working pressure (static): 10 bar Max. temperature: 100 °C

Medium: water, glycol solution

Max percentage of glycol: 30%

| Prod Code    | Diagram | Description                                  |
|--------------|---------|----------------------------------------------|
| YU-JQAL025LC | 1       | 15 mm x ½" angled modern                     |
| YU-JQAL027LC | 2       | 15 mm x 1/2" angled minimalistic, cross head |
| YU-JQAL028LC | 3       | 15 mm x 1/2" angled traditional, cross head  |
| YU-JQAL024LC | 4       | 15 mm x 1/2" straight modern                 |
| YU-JQAL026LC | 5       | 15 mm x ½" straight minimalistic, cross head |

#### **Dimensions**

Altecnic Ltd Mustang Drive, Stafford, Staffordshire ST16 1GW

T: +44 (0)1785 218200 E: sales@altecnic.co.uk

Registered in England No: 2095101

altecnic.co.uk

AL 029 06-04-20 E & O.E

© Altecnic Limited. 2020