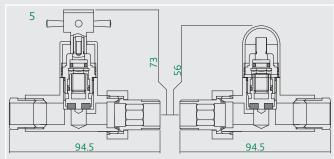

### **Technical Specification**

Max. working pressure (static): 10 bar Max. temperature: 100 °C

Medium: water, glycol solution

Max percentage of glycol: 30%

| Prod Code    | Diagram | Description                                  |
|--------------|---------|----------------------------------------------|
| YU-JQAL025LC | 1       | 15 mm x ½" angled modern                     |
| YU-JQAL027LC | 2       | 15 mm x 1/2" angled minimalistic, cross head |
| YU-JQAL028LC | 3       | 15 mm x 1/2" angled traditional, cross head  |
| YU-JQAL024LC | 4       | 15 mm x 1/2" straight modern                 |
| YU-JQAL026LC | 5       | 15 mm x ½" straight minimalistic, cross head |

#### **Dimensions**

Altecnic Ltd Mustang Drive, Stafford, Staffordshire ST16 1GW

T: +44 (0)1785 218200 E: sales@altecnic.co.uk

Registered in England No: 2095101

altecnic.co.uk

AL 029 06-04-20 E & O.E

© Altecnic Limited. 2020