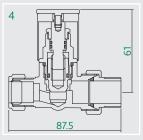

### **Technical Specification**

Max. working pressure (static): 10 bar Max. temperature: 100 °C

Medium: water, glycol solution

Max percentage of glycol: 30%

| Prod Code    | Diagram | Description                                  |
|--------------|---------|----------------------------------------------|
| YU-JQAL025LC | 1       | 15 mm x ½" angled modern                     |
| YU-JQAL027LC | 2       | 15 mm x 1/2" angled minimalistic, cross head |
| YU-JQAL028LC | 3       | 15 mm x 1/2" angled traditional, cross head  |
| YU-JQAL024LC | 4       | 15 mm x 1/2" straight modern                 |
| YU-JQAL026LC | 5       | 15 mm x ½" straight minimalistic, cross head |

#### **Dimensions**

Altecnic Ltd Mustang Drive, Stafford, Staffordshire ST16 1GW

T: +44 (0)1785 218200 E: sales@altecnic.co.uk

Registered in England No: 2095101

altecnic.co.uk

AL 029 06-04-20 E & O.E

© Altecnic Limited. 2020