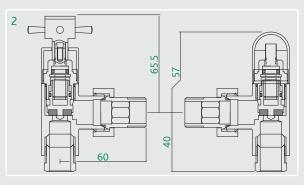

### **Technical Specification**

Max. working pressure (static): 10 bar Max. temperature: 100 °C

Medium: water, glycol solution

Max percentage of glycol: 30%

| Prod Code    | Diagram | Description                                  |
|--------------|---------|----------------------------------------------|
| YU-JQAL025LC | 1       | 15 mm x ½" angled modern                     |
| YU-JQAL027LC | 2       | 15 mm x 1/2" angled minimalistic, cross head |
| YU-JQAL028LC | 3       | 15 mm x 1/2" angled traditional, cross head  |
| YU-JQAL024LC | 4       | 15 mm x 1/2" straight modern                 |
| YU-JQAL026LC | 5       | 15 mm x ½" straight minimalistic, cross head |

#### **Dimensions**

Altecnic Ltd Mustang Drive, Stafford, Staffordshire ST16 1GW

T: +44 (0)1785 218200 E: sales@altecnic.co.uk

Registered in England No: 2095101

altecnic.co.uk

AL 029 06-04-20 E & O.E

© Altecnic Limited. 2020